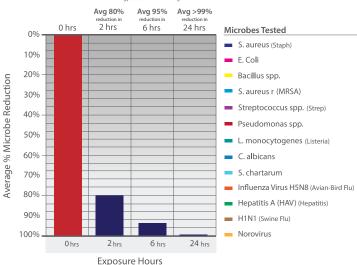

#### **Reduction of Surface Contaminants**

ActivePure® Technology tested with earlier generation of the cell